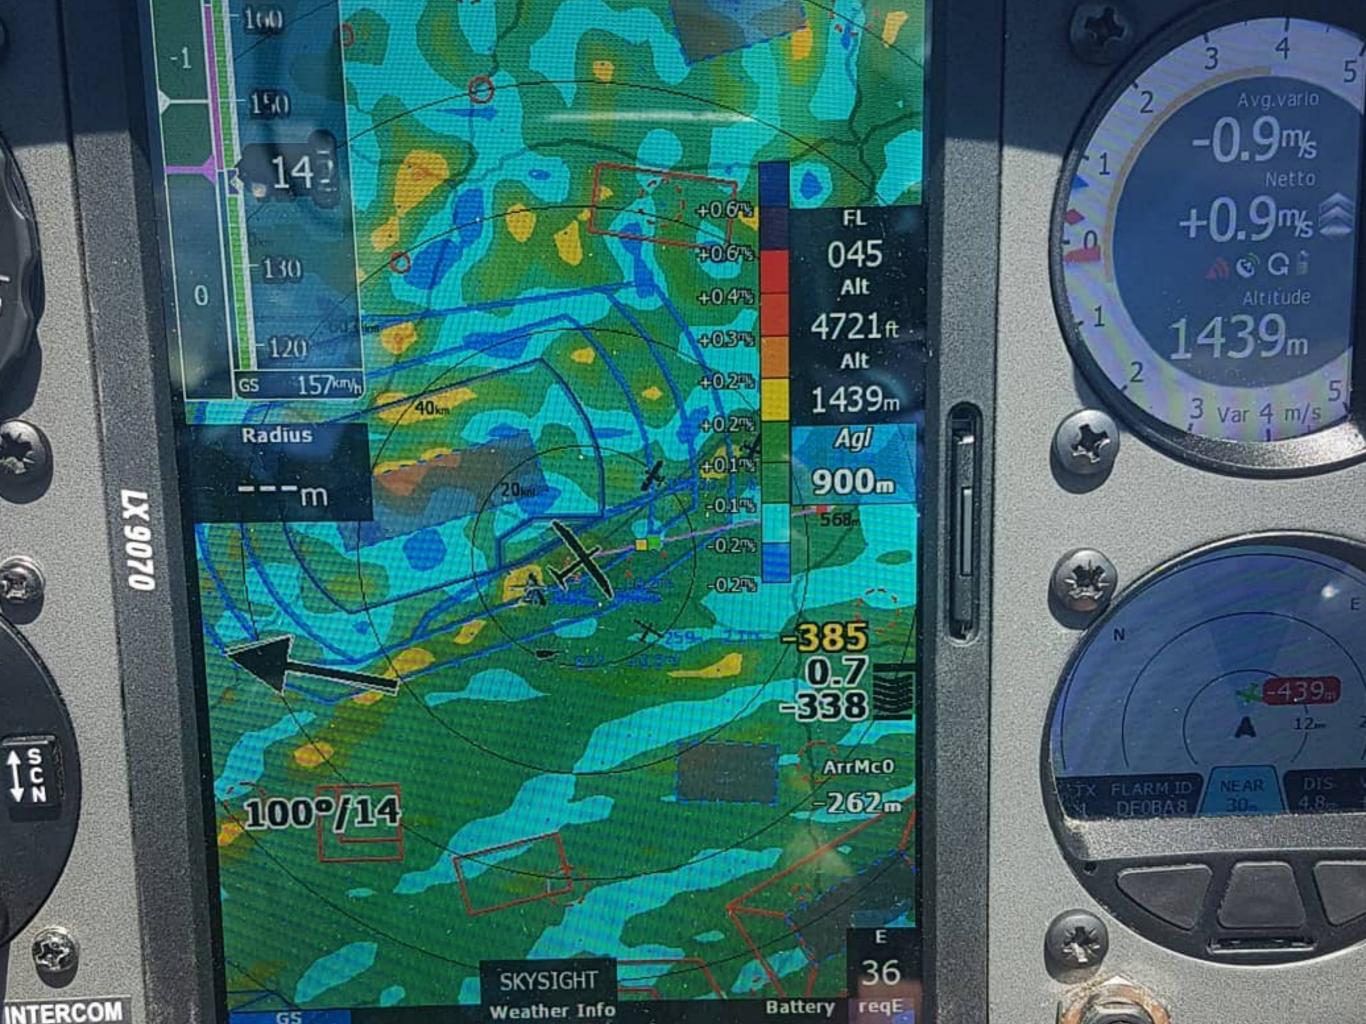

## COCKPIT DATA

- Aircraft Tracking
- Weather
- Airspace Updates
- Task / Waypoints

## TRACKING

- Know where everyone is at all times
- Controversial in cockpit for contests
- Awesome for general flying

Mount Aspiring

National Park