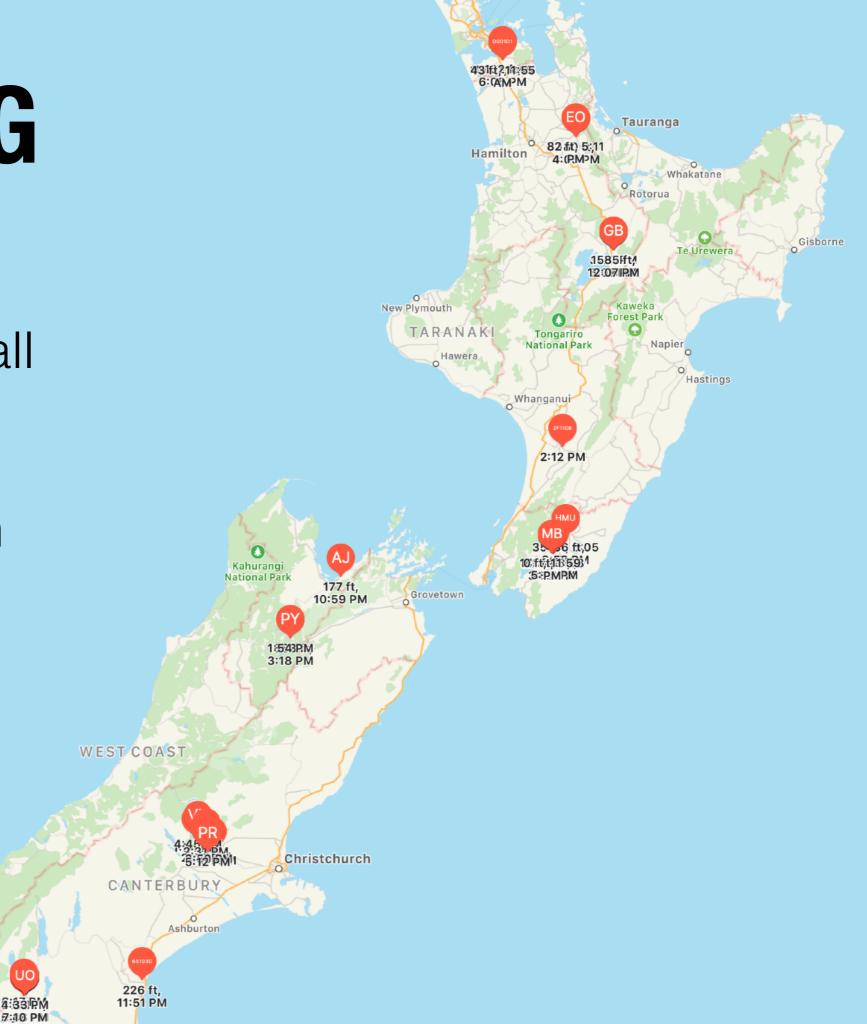

## TRACKING

- Know where everyone is at all times
- Controversial in cockpit for contests
- Awesome for general flying

Mount Aspiring

National Park