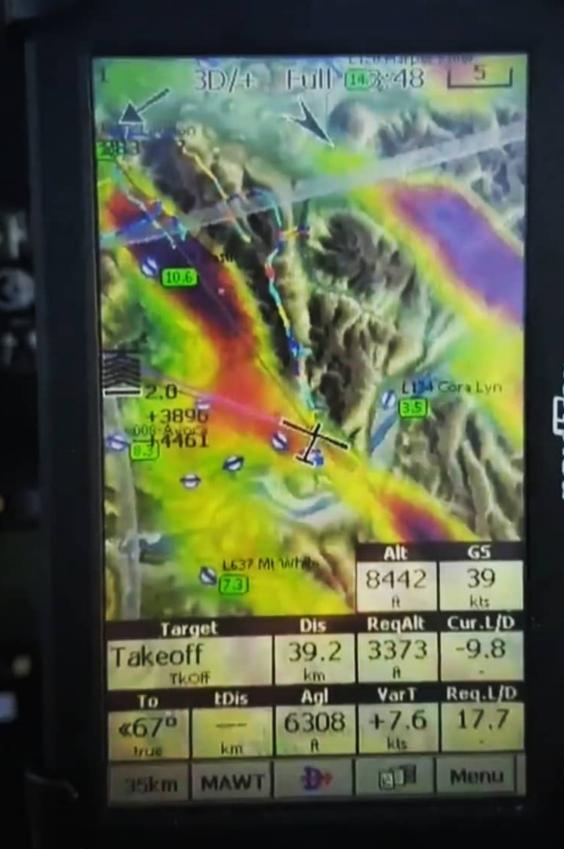

## COCKPIT DATA

- Aircraft Tracking
- Weather
- Airspace Updates
- Task / Waypoints

## TRACKING

- Know where everyone is at all times
- Controversial in cockpit for contests
- Awesome for general flying

Mount Aspiring

National Park