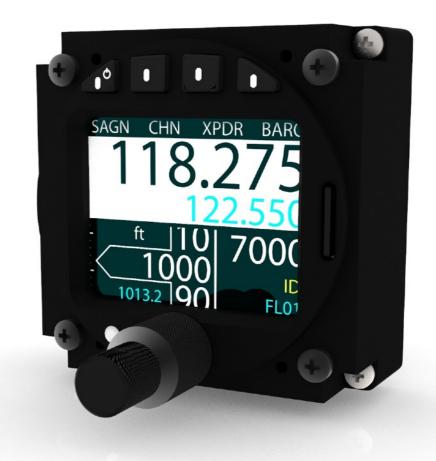

### **COCKPIT TRENDS**

### ADSB

- ADSB Transponder (Out) will be required soon!
- ADSB IN can be added to FLARM

## MINISING INSTRUMENTS

- Transponder
- Radio
- Altimeter

### **OUDIES ARE OLD**

- Windows CE. Last update 6 years ago
- XCSoar is old but runs on modern hardware
- LX9000s are expensive