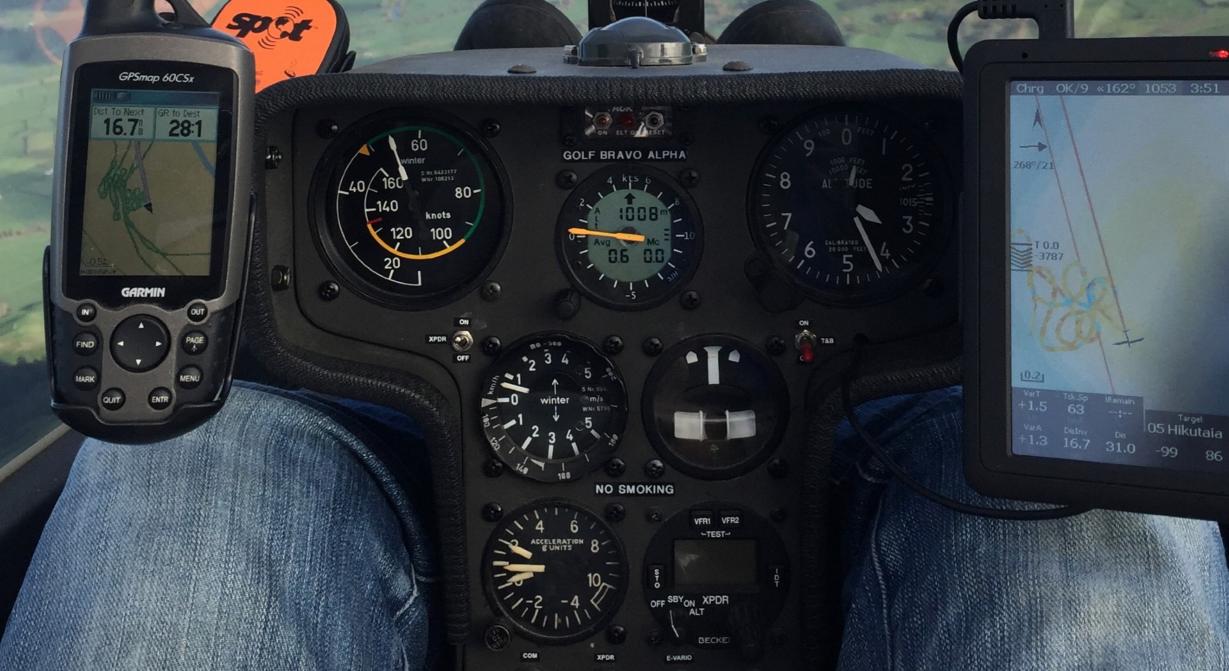

### **COCKPIT TRENDS**

## MINISING INSTRUMENTS

- Transponder
- Radio
- Altimeter

## COCKPIT DATA

- Aircraft Tracking
- Weather
- Airspace Updates
- Task / Waypoints